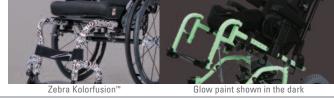

Silver

Yellow

Available exclusively on Quickie Q7 NextGEN

\* Black Zebra Kolorfusion™ pattern is available on any base color. Shown here on Candy Blue base color.

> ©03.2014 Sunrise Medical (US) LLC 932088 Rev. M