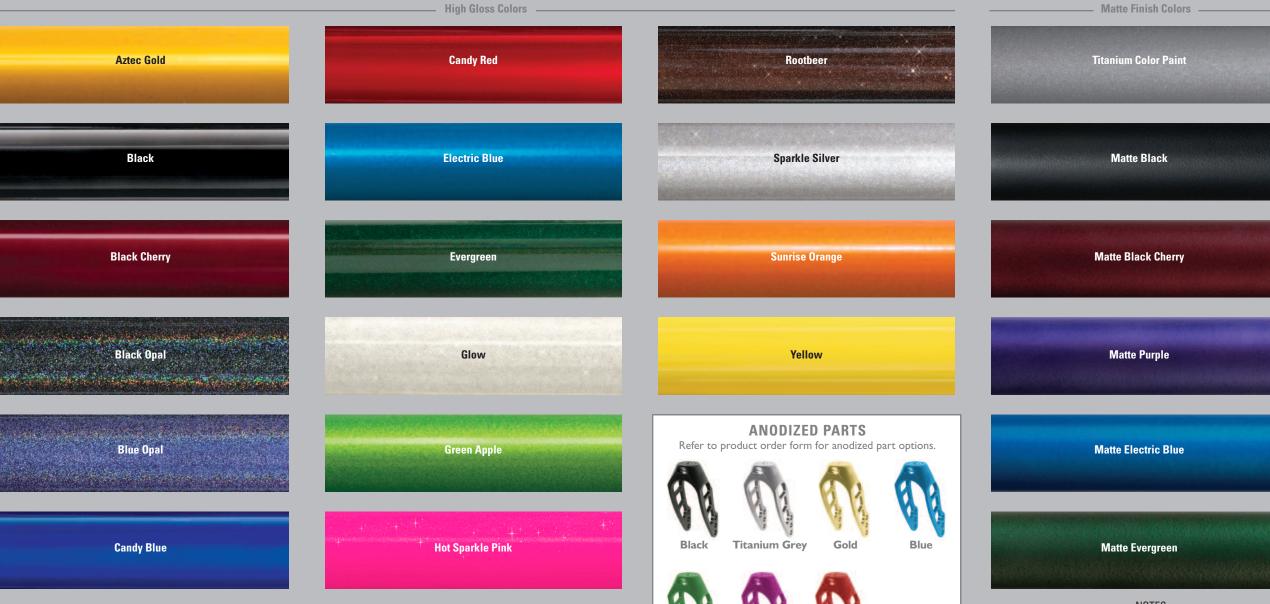

## POWER CHAIR SHROUD COLORS

Apple Green

**Candy Apple Red** 

**Candy Blue** 

Copper

**Pearl Pink** 

**Pearl White** 

\_ Matte Finish Colors \_\_\_\_ High Gloss Colors -

## **FRAME COLORS**

Candy Purple

Green

**Purple** 

**Mauve Pink** 