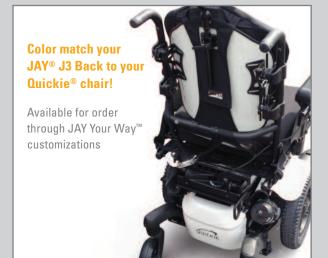

## POWER CHAIR SHROUD COLORS

Apple Green

**Candy Apple Red** 

**Candy Blue** 

Copper

**Pearl Pink** 

**Pearl White** 

\_ Matte Finish Colors \_\_\_\_ High Gloss Colors -

Silver

Yellow

Available exclusively on Quickie Q7 NextGEN

\* Black Zebra Kolorfusion™ pattern is available on any base color. Shown here on Candy Blue base color.

> ©03.2014 Sunrise Medical (US) LLC 932088 Rev. M