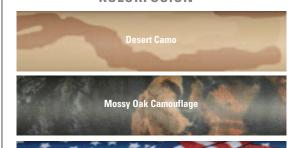

Silver

Yellow

Available exclusively on Quickie Q7 NextGEN

\* Black Zebra Kolorfusion™ pattern is available on any base color. Shown here on Candy Blue base color.

> ©03.2014 Sunrise Medical (US) LLC 932088 Rev. M